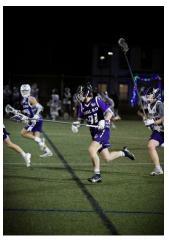

### The Royal Bay Boys Lacrosse Academy

The Royal Bay Boys Lacrosse Academy had a great evening to showcase their hard work and help support the Goldstream Food Bank.

The evening started out with over 50 alumni coming back to participate in the annual Alumni game. Former students who have gone on to play in the NCAA, returned home for Christmas break to take part in this annual event. Many of them said they look forward to this even each year as it is the only time of year that they get to see their old friends and families in one place

The evening then ended with the boys annual Purple Vs White game between the grade 11 and 12's. Mr. MacNeil and the boys would like to thank everyone who came out to watch and support, as well as to those who provided a nonperishable food item to be donated to the Goldstream Food Bank. A special thanks to JDF Lacrosse Association for providing field time to make this event happen.