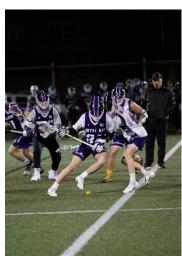

### The Royal Bay Boys Lacrosse Academy

The Royal Bay Boys Lacrosse Academy had a great evening to showcase their hard work and help support the Goldstream Food Bank.

The evening started out with over 50 alumni coming back to participate in the annual Alumni game. Former students who have gone on to play in the NCAA, returned home for Christmas break to take part in this annual event. Many of them said they look forward to this even each year as it is the only time of year that they get to see their old friends and families in one place

The evening then ended with the boys annual Purple Vs White game between the grade 11 and 12's. Mr. MacNeil and the boys would like to thank everyone who came out to watch and support, as well as to those who provided a nonperishable food item to be donated to the Goldstream Food Bank. A special thanks to JDF Lacrosse Association for providing field time to make this event happen.