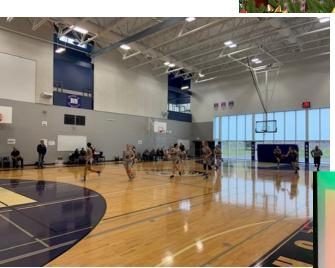

# **Athletics / Teams**

### The Royal Bay Boys Lacrosse Academy

The Royal Bay Boys Lacrosse Academy had a great evening to showcase their hard work and help support the Goldstream Food Bank.

The evening started out with over 50 alumni coming back to participate in the annual Alumni game. Former students who have gone on to play in the NCAA, returned home for Christmas break to take part in this annual event. Many of them said they look forward to this even each year as it is the only time of year that they get to see their old friends and families in one place

The evening then ended with the boys annual Purple Vs White game between the grade 11 and 12's. Mr. MacNeil and the boys would like to thank everyone who came out to watch and support, as well as to those who provided a nonperishable food item to be donated to the Goldstream Food Bank. A special thanks to JDF Lacrosse Association for providing field time to make this event happen.