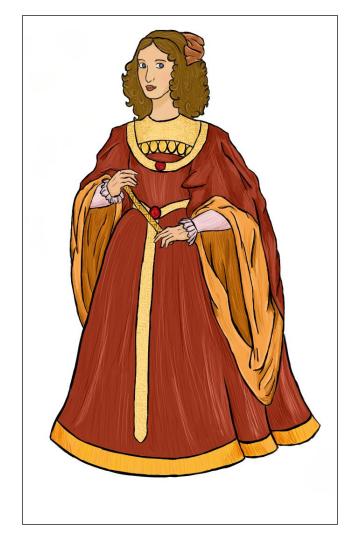

# **PAINTING**

**Kelpie**Taya Cobbs
Watercolor with white gel pen highlights 8.5 x 11"

**Liam and his dog** Teresa Adair

Teresa Ada watercolor 8.5 x 11"

**Lamb with a Pearl Earring**Sharon Kertawidjaja
Acrylic
8.5 x 11"