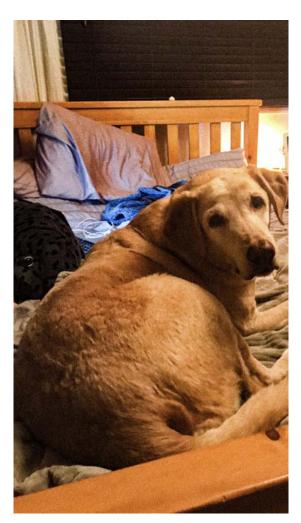

# The Shayman and his Dog

his Dog
Jay Ruryk
Colored Pencil
8.5 x 11"

Van Gogh's Dog

Kendall Ferguson Oil pastel 8.5 x 11"