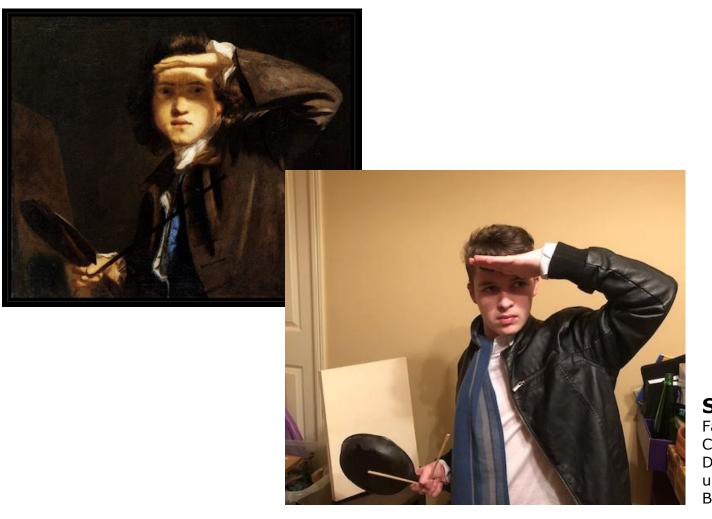

# **Self-Portrait**Famous Painting Photo Challenge Digital Photography unaltered By Kendall Ferguson

Mortality
Famous Painting Photo
Challenge
Digital Photography
unaltered
By Teresa Adair