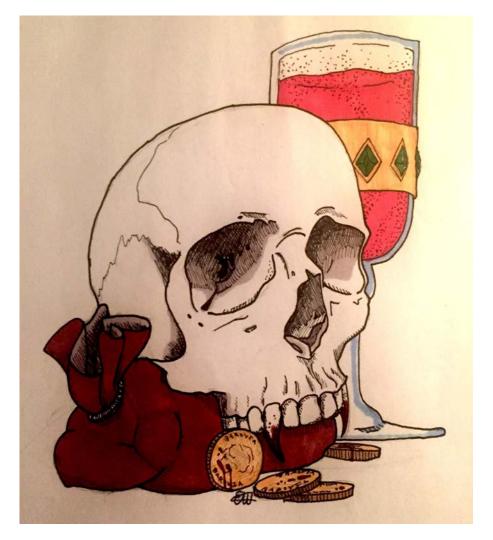

#### Trailer Park Dweller Slays the Dragon By Bobby Fraser

By Bobby Frase Colored Pencil 8.5 x 11"

**Finer Things**Zoe Ajas
Ink & Charcoal 17 x 14"

VIEWERS CHOICE