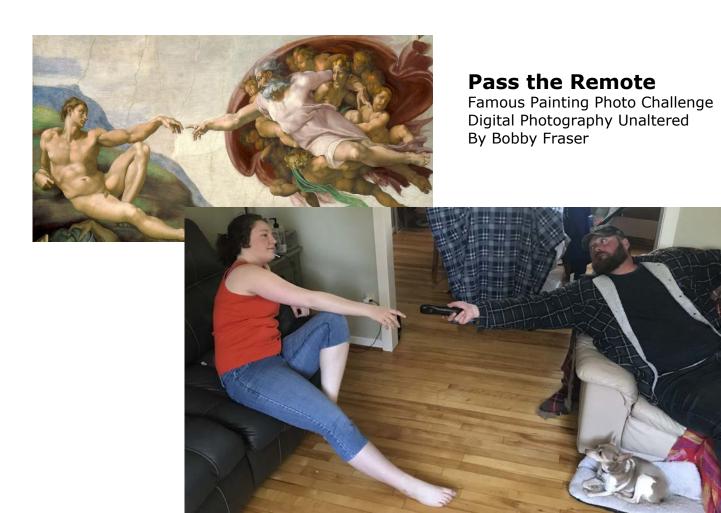

#### Trailer Park Dweller Slays the Dragon By Bobby Fraser

By Bobby Frase Colored Pencil 8.5 x 11"

**Finer Things**Zoe Ajas
Ink & Charcoal 17 x 14"

VIEWERS CHOICE