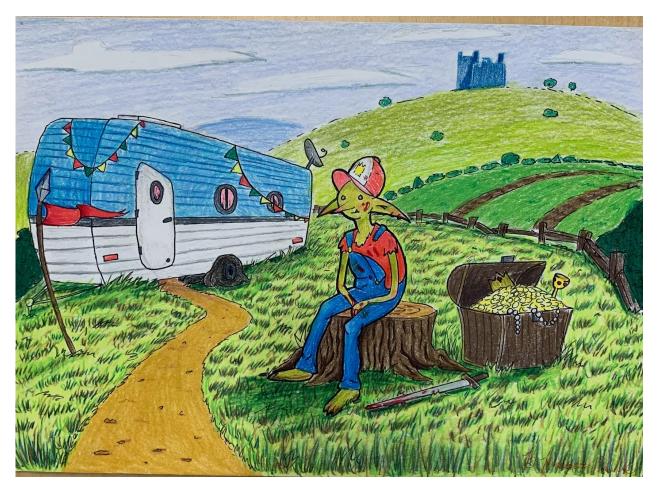

#### Trailer Park Dweller Slays the Dragon By Bobby Fraser

By Bobby Frase Colored Pencil 8.5 x 11"

**Finer Things**Zoe Ajas
Ink & Charcoal 17 x 14"

VIEWERS CHOICE