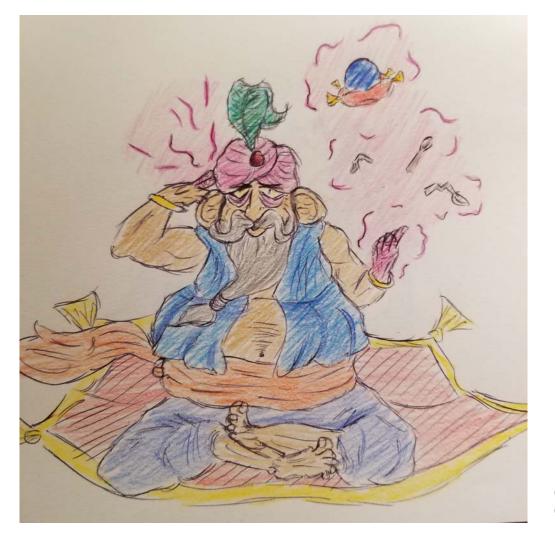

#### Trailer Park Dweller Slays the Dragon By Bobby Fraser

By Bobby Frase Colored Pencil 8.5 x 11"

**Finer Things**Zoe Ajas
Ink & Charcoal 17 x 14"

VIEWERS CHOICE