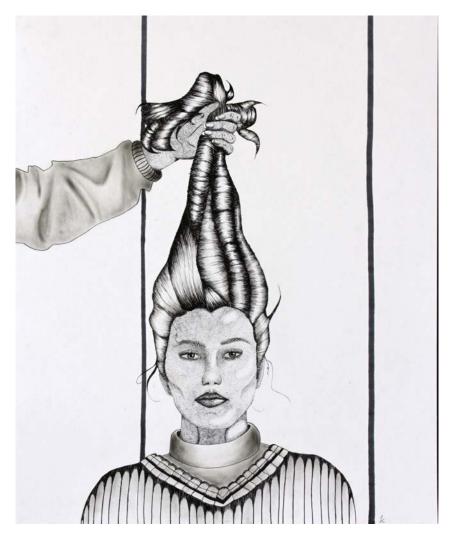

## Royal Bay Secondary School

2019/2020 Virtual Art Show

# **DRAWING**



#### **Essence of Cass**

Bobby Fraser Pen & Ink 18 x 24"



# Diving into Nature

Tannah Richens Colored Pencil 18 x 24"



# The Shayman and his Dog

his Dog
Jay Ruryk
Colored Pencil
8.5 x 11"



Van Gogh's Dog

Kendall Ferguson Oil pastel 8.5 x 11"



#### Trailer Park Dweller Slays the Dragon By Bobby Fraser

By Bobby Frase Colored Pencil 8.5 x 11"



**Finer Things**Zoe Ajas
Ink & Charcoal 17 x 14"





VIEWERS CHOICE

#### **Citrus Fruits: In Focus**

Lindsay Vanrooyen Coloured Pencils 11 x 5.5"



#### **Blackberries: In Focus**

Lindsay Vanrooyen Coloured Pencils 9 x 9"





### Wisdom

Taya Holmes Coloured Pencil & Graphite 18 x 14"



Untitled
Thao Nhi Diep
Oil Pastels
24 x 20.5"



She Woke Me Zoe Ajas Coloured Pens & Felts 10 x 7"



**Taste of Edo** 

Owen Cole Graphite, ink, & Coloured Pencil 9 x 5"



**Weight**Riley Johnson
Graphite & coloured Pencil
14 x 11





# **Crash**Kasia Kiwilsza Graphite & coloured Pencil 14 x 11



Campfire Conversation
Rachel Moore
Oil Pastels
22 x 13.5





SPECIAL RECOGNITION

## **Sleep Killed His Nightmare**

Shelly Tano Coloured pencils 4.75 x 23.5



**8/9 - Origin of 9**Shelly Tano
Colou