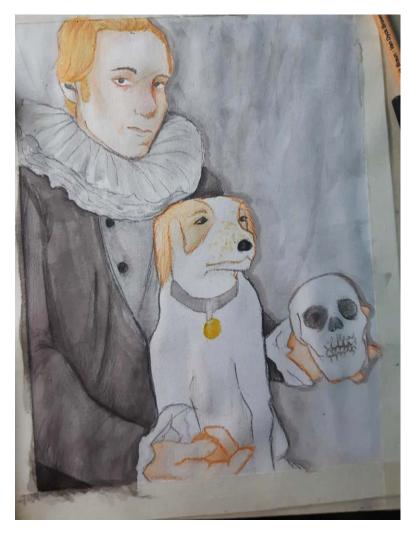

# The Shayman and his Dog

his Dog
Jay Ruryk
Colored Pencil
8.5 x 11"

Van Gogh's Dog

Kendall Ferguson Oil pastel 8.5 x 11"