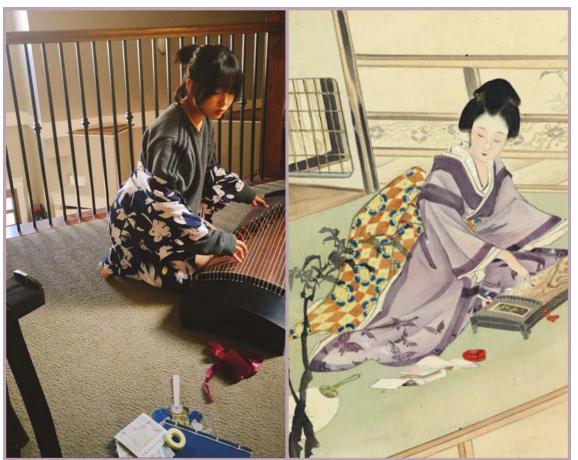

#### Autumn Sun Remy Lassner Digital Photography Unaltered

Patty playing music Famous Painting Photo Challenge Digital Photography unaltered By Patty Ng

**Aidan's Nude**Famous Painting Photo Challenge
Digital Photography unaltered
By Aidan Woods