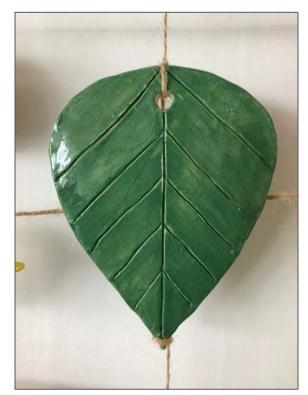

**Fall Leaves**Tess Kew
Ceramic
18.5 x 14.5"

Vulture Brain
Ella Cottingham
Ceramic
9 x 5"

Floral Mask
Ella Cottingham
Ceramic
11 x 10"