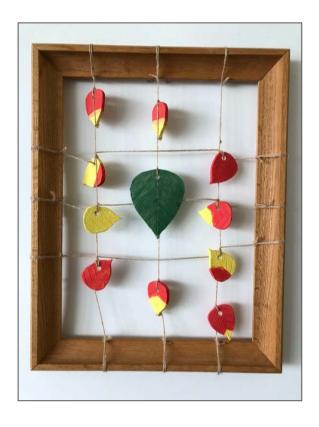

**Fall Leaves**Tess Kew
Ceramic
18.5 x 14.5"

Vulture Brain
Ella Cottingham
Ceramic
9 x 5"

Floral Mask
Ella Cottingham
Ceramic
11 x 10"