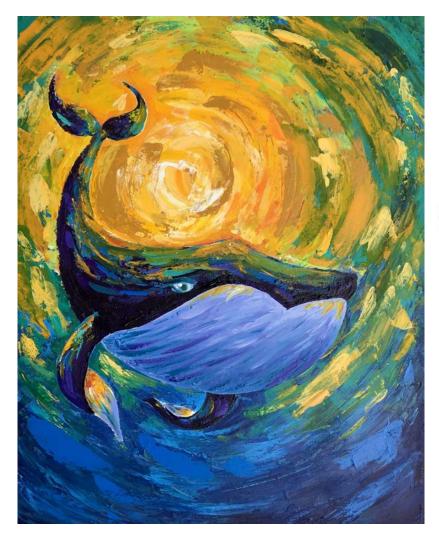

**Tony Stark**Fraser Williams
Watercolour on paper
9 x 12"

**Fern** Aiya Snider

Watercolour on paper 10 x 14"

SPECIAL RECOGNITION

**Deep Sea**Aiya Snider
Acrylic on canvas
16 x 20"