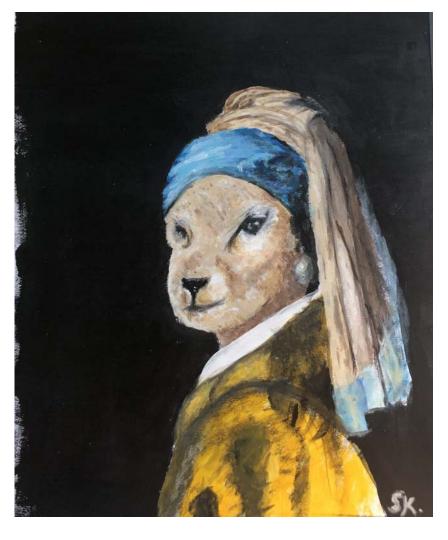

# **PAINTING**

**Kelpie**Taya Cobbs
Watercolor with white gel pen highlights 8.5 x 11"

**Liam and his dog** Teresa Adair

Teresa Ada watercolor 8.5 x 11"

**Lamb with a Pearl Earring**Sharon Kertawidjaja
Acrylic
8.5 x 11"