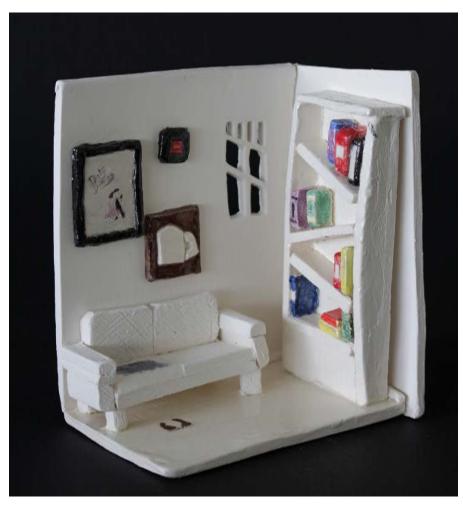

#### **No Room For Thought**

Taya Findlay
Ceramic figure in a mix media miniature room
9" Base 12x12"

Weeping Armadillo Sarah McCormick Ceramic 9"x 5"

**Othello**Sarah McCormick
Acrylic on Ceramic
Height 11"x 5"