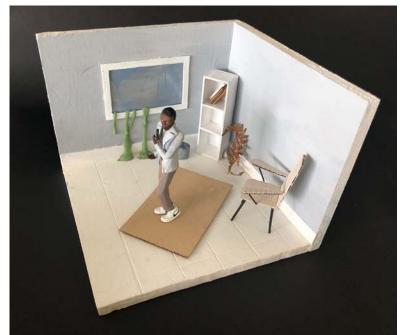

#### **No Room For Thought**

Taya Findlay
Ceramic figure in a mix media miniature room
9" Base 12x12"

Weeping Armadillo Sarah McCormick Ceramic 9"x 5"

**Othello**Sarah McCormick
Acrylic on Ceramic
Height 11"x 5"