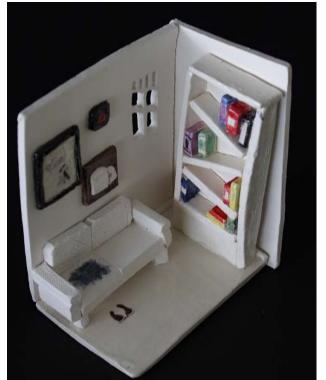

Aye-Aye
Lauren Robinson
Ceramic
6 x 8"

**Dukers**Lauren Robinson
Ceramic
6 x 8"

Untitled
Thao Nhi Diep
Ceramic
24 x 20.5"

**FootPrints**Jenna Short
Ceramic miniature room (Glazed)
Base 3x4 height 5"c

Rowan Kew Ceramic 16 x 13"