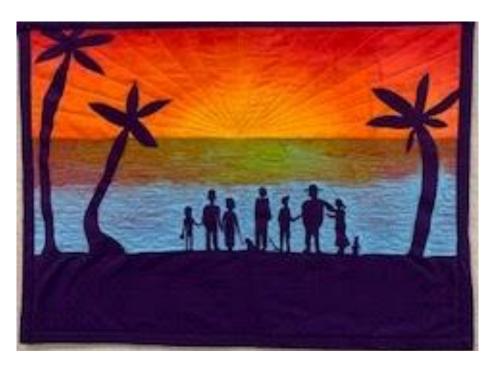

#### **A Family Portrait**

Victoria Smythe
Fabric paint, applique and free-motion quilt stitching
11 x 15.5"

**Nocturnal Creature** 

Danielle de Hoog Fabric paint, applique, wire 11 x 15.5"

The Digestive System
Sage Campbell Applique and decorative stitching 11 x 15.5"