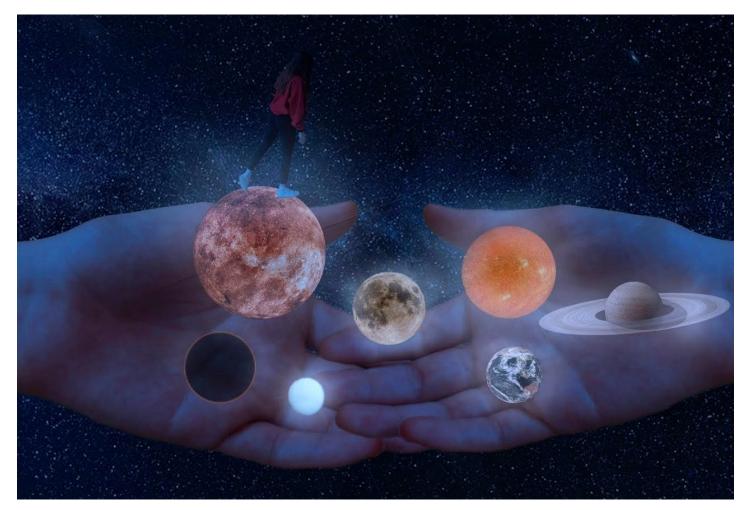

## **The Inner Self**Teresa Adair Digital Painting

**Untitled**Digital Art Composite
By Yuv Bal

**Mother Nature**Digital Art Composite
By Jordyn Detarjany

**Disappearing**Digital Art Composite
By Keith Murcheson