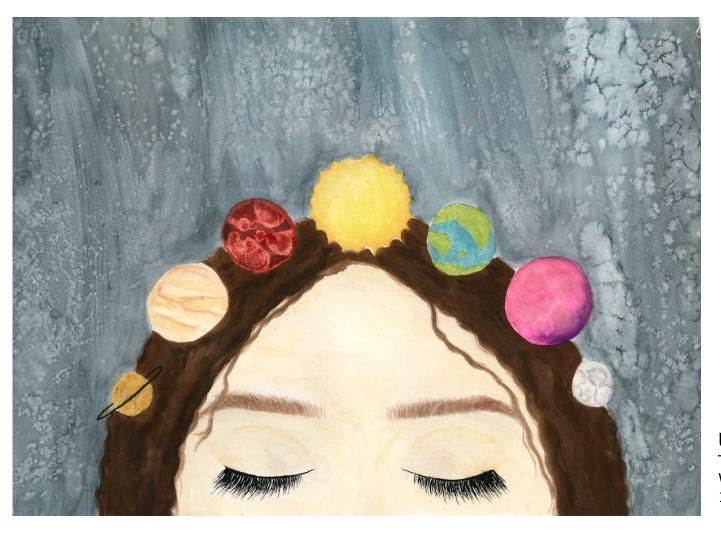

### Wisdom

Taya Holmes Coloured Pencil & Graphite 18 x 14"

Untitled
Thao Nhi Diep
Oil Pastels
24 x 20.5"

She Woke Me Zoe Ajas Coloured Pens & Felts 10 x 7"

**Taste of Edo** 

Owen Cole Graphite, ink, & Coloured Pencil 9 x 5"