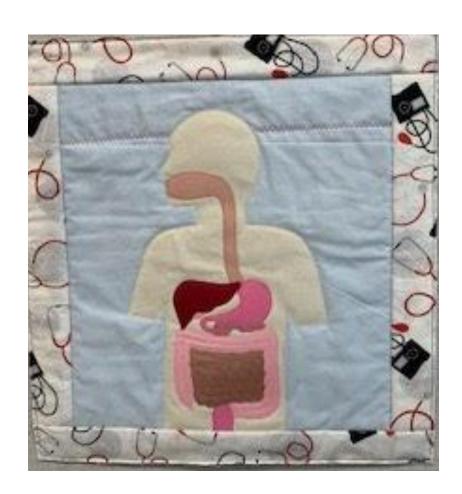

#### **A Family Portrait**

Victoria Smythe
Fabric paint, applique and free-motion quilt stitching
11 x 15.5"

**Nocturnal Creature** 

Danielle de Hoog Fabric paint, applique, wire 11 x 15.5"

The Digestive System
Sage Campbell Applique and decorative stitching 11 x 15.5"