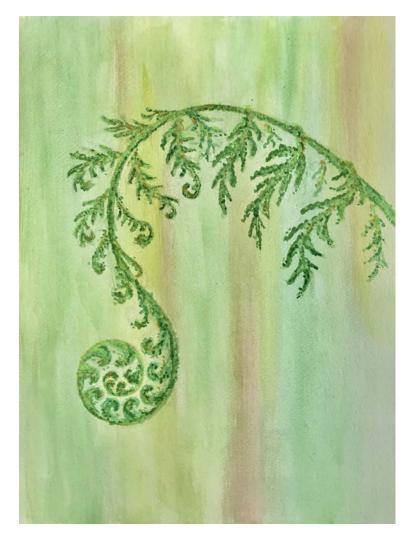

**Tony Stark**Fraser Williams
Watercolour on paper
9 x 12"

**Fern** Aiya Snider

Watercolour on paper 10 x 14"

SPECIAL RECOGNITION

**Deep Sea**Aiya Snider
Acrylic on canvas
16 x 20"