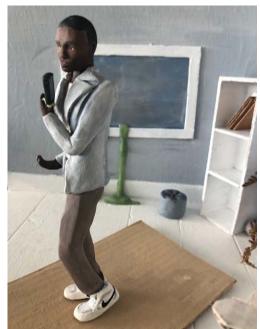

#### **No Room For Thought**

Taya Findlay
Ceramic figure in a mix media miniature room
9" Base 12x12"

Weeping Armadillo Sarah McCormick Ceramic 9"x 5"

**Othello**Sarah McCormick
Acrylic on Ceramic
Height 11"x 5"