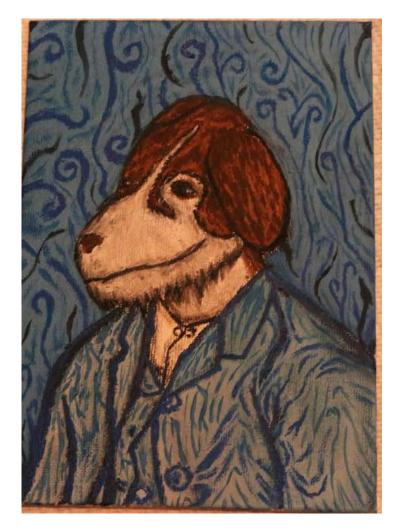

# The Shayman and his Dog

his Dog
Jay Ruryk
Colored Pencil
8.5 x 11"

Van Gogh's Dog

Kendall Ferguson Oil pastel 8.5 x 11"