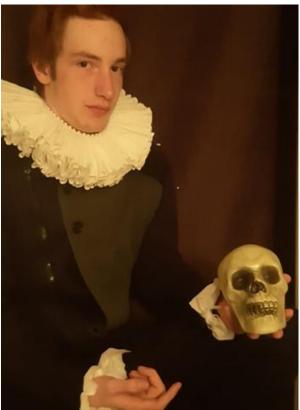

# **Self-Portrait**Famous Painting Photo Challenge Digital Photography unaltered By Kendall Ferguson

Mortality
Famous Painting Photo
Challenge
Digital Photography
unaltered
By Teresa Adair