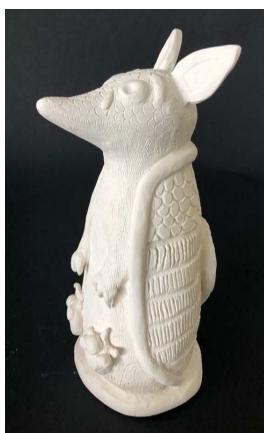

#### **No Room For Thought**

Taya Findlay
Ceramic figure in a mix media miniature room
9" Base 12x12"

Weeping Armadillo Sarah McCormick Ceramic 9"x 5"

**Othello**Sarah McCormick
Acrylic on Ceramic
Height 11"x 5"