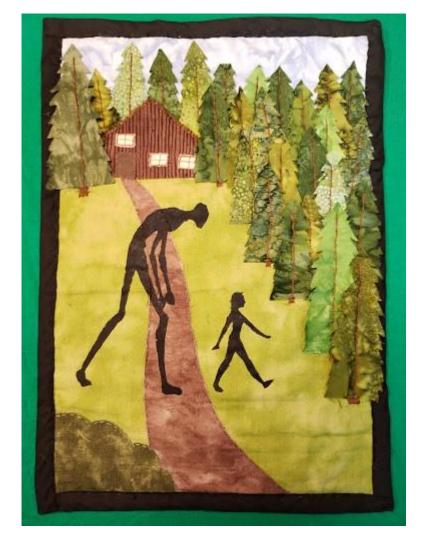

#### **Girl and Her Monster**

Charlotte Myers Fabric, transfer paper, acrylic paint and hand stitching 11 x 15.5"

SPECIAL RECOGNITION