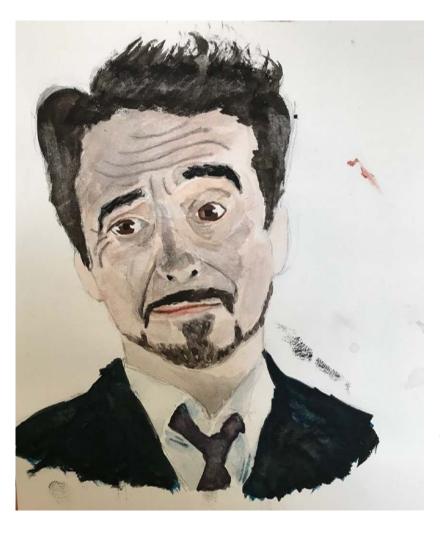

**Tony Stark**Fraser Williams
Watercolour on paper
9 x 12"

**Fern** Aiya Snider

Watercolour on paper 10 x 14"

SPECIAL RECOGNITION

**Deep Sea**Aiya Snider
Acrylic on canvas
16 x 20"