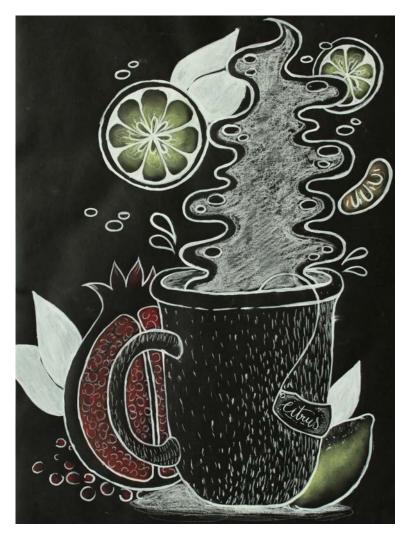

#### **Citrus Tea**

Sam Featherstone Pastels, tempera paint, and chalk on black paper  $24 \times 18$ "