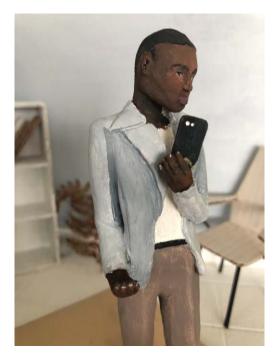

#### **No Room For Thought**

Taya Findlay
Ceramic figure in a mix media miniature room
9" Base 12x12"

Weeping Armadillo Sarah McCormick Ceramic 9"x 5"

**Othello**Sarah McCormick
Acrylic on Ceramic
Height 11"x 5"