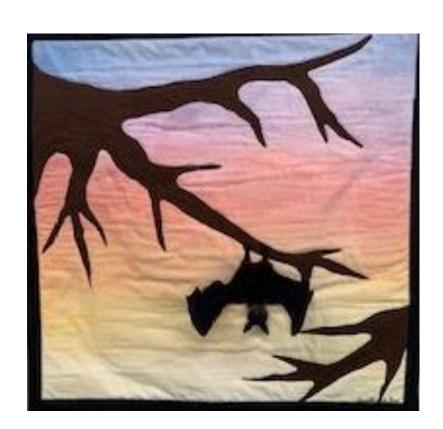

#### **A Family Portrait**

Victoria Smythe
Fabric paint, applique and free-motion quilt stitching
11 x 15.5"

**Nocturnal Creature** 

Danielle de Hoog Fabric paint, applique, wire 11 x 15.5"

The Digestive System
Sage Campbell Applique and decorative stitching 11 x 15.5"